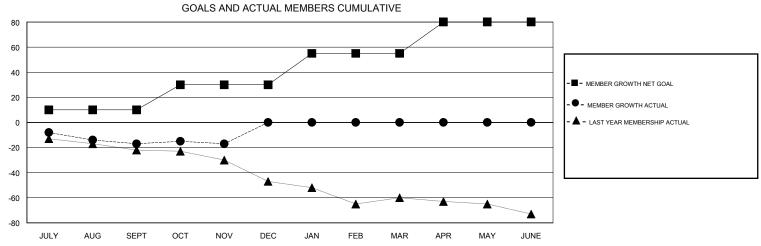

0

JULY

AUG

SEPT

OCT

NOV

DEC

JAN

FEB

MAR

APR

MAY

Results as of: 11/30/2019