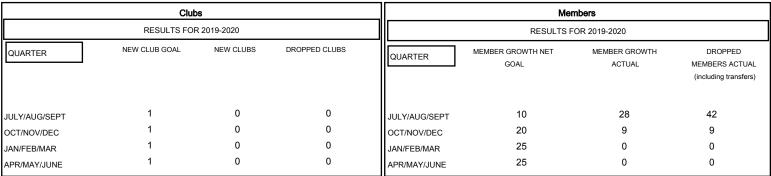

0

JULY

AUG

SEPT

OCT

NOV

DEC

JAN

FEB

MAR

APR

MAY

Results as of: 11/30/2019